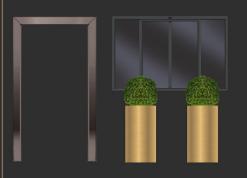

# INDUSTRIAL COLLECTION

1

**CHOOSE YOUR:** 

WALLPAPER HEIGHT

- -FULL HEIGHT
- -36" AFF TO ACCOMMODATE WALLPROTECTION

BACKGROUND

WINDOW, DOORS & ACCESSORIES

STOREFRONT