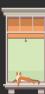

### CARTOON COLLECTION

1

**CHOOSE YOUR:** 

WALLPAPER HEIGHT

- -FULL HEIGHT
- -36" AFF TO ACCOMMODATE WALLPROTECTION

BACKGROUND

3

WINDOWS & AWNINGS