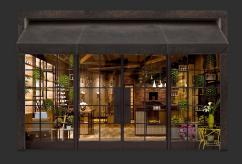

# INDUSTRIAL COLLECTION

1

**CHOOSE YOUR:** 

WALLPAPER HEIGHT

- -FULL HEIGHT
- -36" AFF TO ACCOMMODATE WALLPROTECTION

BACKGROUND

WINDOW, DOORS & ACCESSORIES

STOREFRONT

#### VOILA!

### INDUSTRIAL COLLECTION