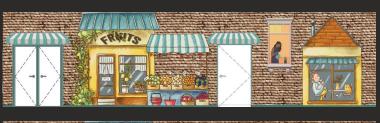

## TDG MEMORY CARE COLLECTION 2020

THE CESIGNERS GROUP

corridor specific wallpapers that cater to memory care units. The collections can be customized to fit any corridor size with your configuration of windows and doors. The styles, backgrounds and accessories are all selected by you, and will be sized to fit your space.

Our memory care collection is a curated array of

### CARTOON COLLECTION

1

**CHOOSE YOUR:** 

WALLPAPER HEIGHT

- -FULL HEIGHT
- -36" AFF TO ACCOMMODATE WALLPROTECTION

BACKGROUND



3

WINDOWS & AWNINGS











4

**STOREFRONT** 





#### VOILA!













### CARTOON COLLECTION

# INDUSTRIAL COLLECTION

1

**CHOOSE YOUR:** 

WALLPAPER HEIGHT

- -FULL HEIGHT
- -36" AFF TO ACCOMMODATE WALLPROTECTION

BACKGROUND



WINDOW, DOORS & ACCESSORIES



STOREFRONT



#### VOILA!



### INDUSTRIAL COLLECTION

## CONTEMPORARY COLLECTION

1

**CHOOSE YOUR:** 

WALLPAPER HEIGHT

- -FULL HEIGHT
- -36" AFF TO ACCOMMODATE WALLPROTECTION

BACKGROUND



WINDOWS, DOORS-& ACCESSORIES



STOREFRONT



#### VOILA!



CONTEMPORARY COLLECTION

# CONTACT US TO ORDER

orders@thedesignersgroup.com