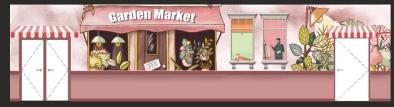

### CARTOON COLLECTION

1

**CHOOSE YOUR:** 

WALLPAPER HEIGHT

- -FULL HEIGHT
- -36" AFF TO ACCOMMODATE WALLPROTECTION

BACKGROUND

3

WINDOWS & AWNINGS

4

**STOREFRONT** 

#### VOILA!

### CARTOON COLLECTION