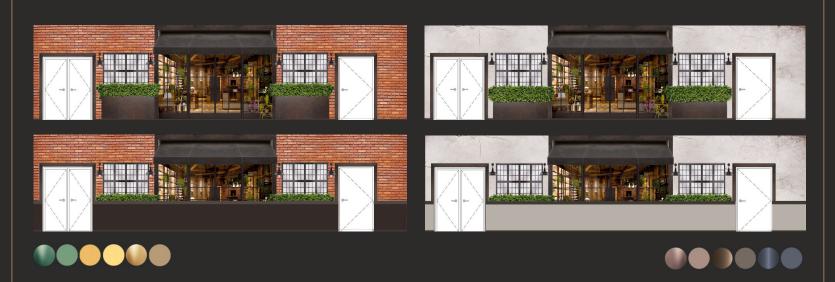

# INDUSTRIAL COLLECTION

1

**CHOOSE YOUR:** 

WALLPAPER HEIGHT

- -FULL HEIGHT
- -36" AFF TO ACCOMMODATE WALLPROTECTION

BACKGROUND

WINDOW, DOORS & ACCESSORIES

STOREFRONT

#### VOILA!

### INDUSTRIAL COLLECTION