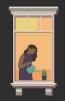

### CARTOON COLLECTION

1

**CHOOSE YOUR:** 

WALLPAPER HEIGHT

- -FULL HEIGHT
- -36" AFF TO ACCOMMODATE WALLPROTECTION

BACKGROUND

3

WINDOWS & AWNINGS