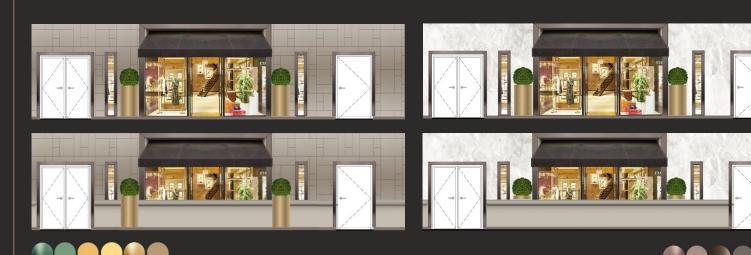

# INDUSTRIAL COLLECTION

1

**CHOOSE YOUR:** 

WALLPAPER HEIGHT

- -FULL HEIGHT
- -36" AFF TO ACCOMMODATE WALLPROTECTION

BACKGROUND

WINDOW, DOORS & ACCESSORIES

STOREFRONT

#### VOILA!

### INDUSTRIAL COLLECTION