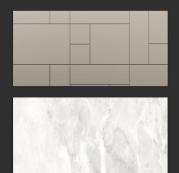

# INDUSTRIAL COLLECTION

1

**CHOOSE YOUR:** 

WALLPAPER HEIGHT

- -FULL HEIGHT
- -36" AFF TO ACCOMMODATE WALLPROTECTION

BACKGROUND

WINDOW, DOORS & ACCESSORIES

STOREFRONT