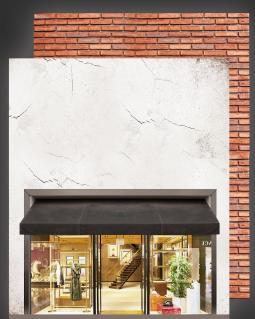

# INDUSTRIAL COLLECTION

1

**CHOOSE YOUR:** 

WALLPAPER HEIGHT

- -FULL HEIGHT
- -36" AFF TO ACCOMMODATE WALLPROTECTION

BACKGROUND

WINDOW, DOORS & ACCESSORIES

STOREFRONT

#### VOILA!