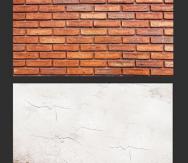

# INDUSTRIAL COLLECTION

1

**CHOOSE YOUR:** 

WALLPAPER HEIGHT

- -FULL HEIGHT
- -36" AFF TO ACCOMMODATE WALLPROTECTION

BACKGROUND

WINDOW, DOORS & ACCESSORIES

STOREFRONT

#### VOILA!

### INDUSTRIAL COLLECTION