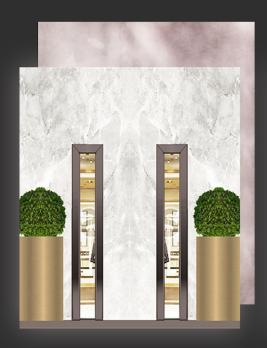

## CONTEMPORARY COLLECTION

1

**CHOOSE YOUR:** 

WALLPAPER HEIGHT

- -FULL HEIGHT
- -36" AFF TO ACCOMMODATE WALLPROTECTION

BACKGROUND

WINDOWS, DOORS-& ACCESSORIES

STOREFRONT

#### VOILA!

CONTEMPORARY COLLECTION