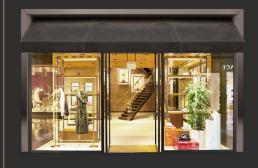

# INDUSTRIAL COLLECTION

1

**CHOOSE YOUR:** 

WALLPAPER HEIGHT

- -FULL HEIGHT
- -36" AFF TO ACCOMMODATE WALLPROTECTION

BACKGROUND

WINDOW, DOORS & ACCESSORIES

STOREFRONT