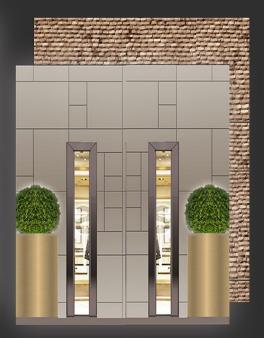

## CONTEMPORARY COLLECTION

1

**CHOOSE YOUR:** 

WALLPAPER HEIGHT

- -FULL HEIGHT
- -36" AFF TO ACCOMMODATE WALLPROTECTION

BACKGROUND

WINDOWS, DOORS-& ACCESSORIES

STOREFRONT

#### VOILA!

CONTEMPORARY COLLECTION