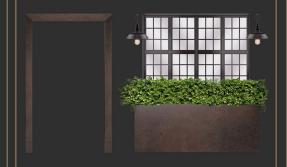

# INDUSTRIAL COLLECTION

1

**CHOOSE YOUR:** 

WALLPAPER HEIGHT

- -FULL HEIGHT
- -36" AFF TO ACCOMMODATE WALLPROTECTION

BACKGROUND

WINDOW, DOORS & ACCESSORIES

STOREFRONT

#### VOILA!

### INDUSTRIAL COLLECTION